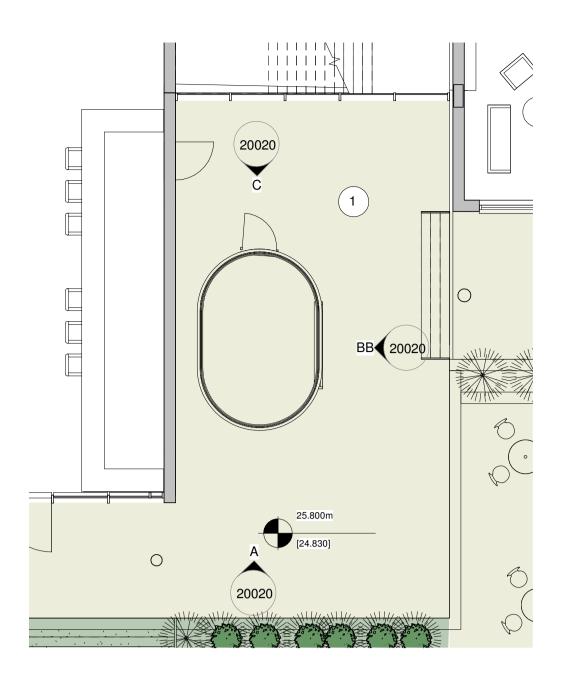

Restaurant Pod - Ground Floor

Restaurant Pod - Roof Plan

**Elevation A** 1:100

**Elevation B** 1 : 100

**Elevation C** 1 : 100

| Rev                                                                                                                                                                                                   | Date                    | Notes               |                  |            |           |                 | Drn Chk'd      |  |  |
|-------------------------------------------------------------------------------------------------------------------------------------------------------------------------------------------------------|-------------------------|---------------------|------------------|------------|-----------|-----------------|----------------|--|--|
|                                                                                                                                                                                                       |                         | 1<br>「」」」」<br>SCALE | 0<br><br>E 1:100 | 1          | 2         | 3 4             | 5<br><br>m     |  |  |
| Document Originator                                                                                                                                                                                   |                         |                     |                  |            |           |                 |                |  |  |
| AVVVV                                                                                                                                                                                                 |                         |                     |                  |            |           |                 |                |  |  |
| London     106 Weston Street, SE1 3QB     020 7160 6000       Plymouth     East Quay House, PL4 0HX     01752 261 282       Bristol     pivot + mark, 48-52 Baldwin Street, BS1 1QB     0117 923 2535 |                         |                     |                  |            |           |                 | 261 282        |  |  |
| RIBA (                                                                                                                                                                                                | RIBA Chartered Practice |                     |                  |            |           |                 | www.aww-uk.com |  |  |
| Client<br>Kingfisher Resorts Studland Ltd                                                                                                                                                             |                         |                     |                  |            |           |                 |                |  |  |
| AWW Project Number Project Stage   4561 STAGE 2                                                                                                                                                       |                         |                     |                  |            |           |                 |                |  |  |
| Projec<br>Knol<br>Stud                                                                                                                                                                                | l House                 |                     |                  |            |           |                 |                |  |  |
| Title<br>External Restaurant Pod                                                                                                                                                                      |                         |                     |                  |            |           |                 |                |  |  |
| Scale @ A1 Document Status<br>As PLANNING<br>⊢indicated                                                                                                                                               |                         |                     |                  |            |           |                 |                |  |  |
| Project                                                                                                                                                                                               | ct Origin.              | Volume<br>SI        | Level<br>X       | Type<br>DR | Role<br>A | Number<br>20020 | Rev<br>P01     |  |  |