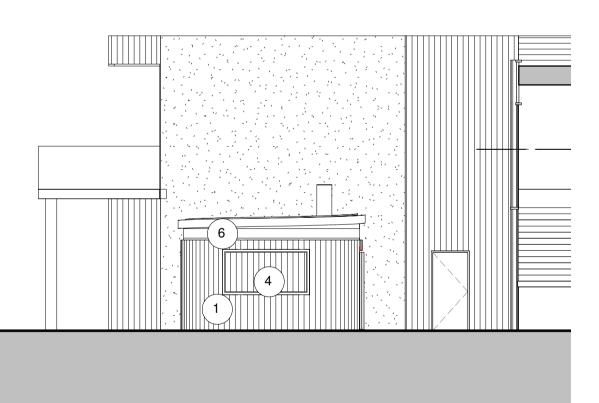

Restaurant Pod - Ground Floor

Restaurant Pod - Roof Plan

**Elevation A** 1:100

**Elevation B** 1 : 100

**Elevation C** 1 : 100

## <u>Key</u>

- Vertical Shiplap Timber Cladding (1)
- (2) Green Roof
- (3) Timber Door
- Stone Paving (4)
- Stainless Steel Flue (5)

6

Clear Glazing with Dark Grey Aluminium Frame

(7)Timber Service Hatch