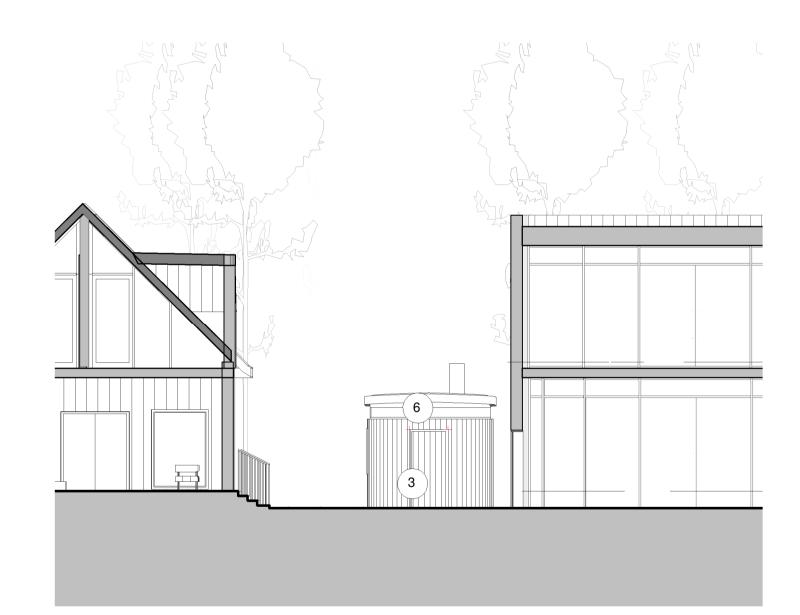

Restaurant Pod - Ground Floor

Restaurant Pod - Roof Plan

**Elevation A** 1:100

**Elevation B** 1 : 100

**Elevation C** 1 : 100

## <u>Key</u>

- Vertical Shiplap Timber Cladding (1)
- (2) Green Roof
- (3) Timber Door
- Stone Paving (4)
- Stainless Steel Flue (5)

6

Clear Glazing with Dark Grey Aluminium Frame

(7)Timber Service Hatch