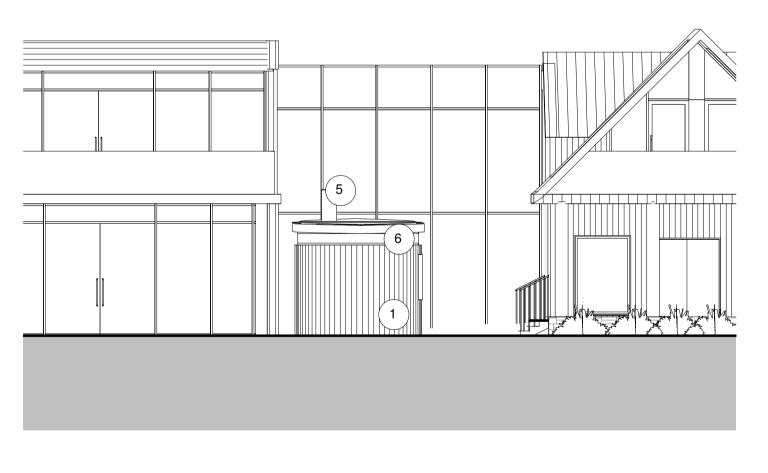

Restaurant Pod - Ground Floor

Restaurant Pod - Roof Plan

**Elevation A** 1:100

**Elevation B** 1 : 100

**Elevation C** 1 : 100

## <u>Key</u>

- Vertical Shiplap Timber Cladding (1)
- (2) Green Roof
- (3) Timber Door
- Stone Paving (4)
- Stainless Steel Flue (5)

6

Clear Glazing with Dark Grey Aluminium Frame

(7)Timber Service Hatch