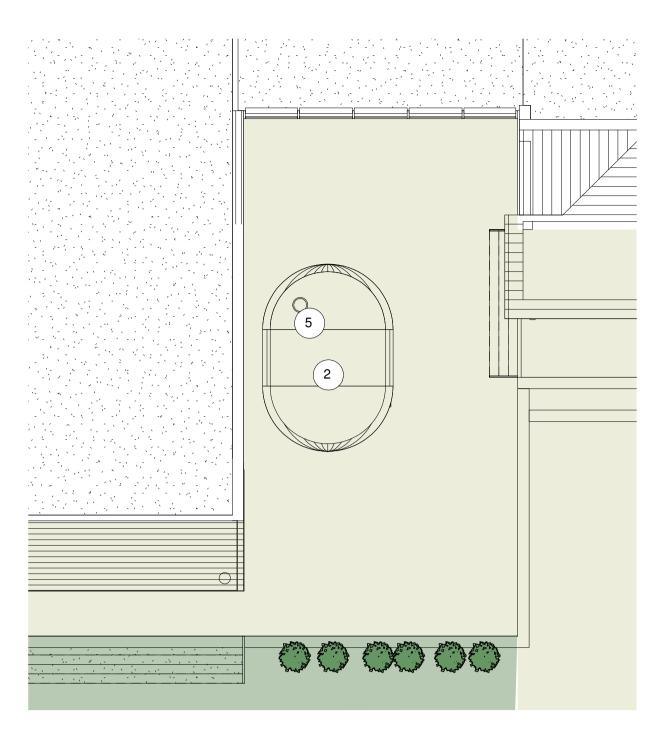

Restaurant Pod - Ground Floor

Restaurant Pod - Roof Plan

**Elevation A** 1:100

**Elevation B** 1 : 100

**Elevation C** 1 : 100

## <u>Key</u>

- Vertical Shiplap Timber Cladding (1)
- (2) Green Roof
- (3) Timber Door
- Stone Paving (4)
- Stainless Steel Flue (5)

6

Clear Glazing with Dark Grey Aluminium Frame

(7)Timber Service Hatch